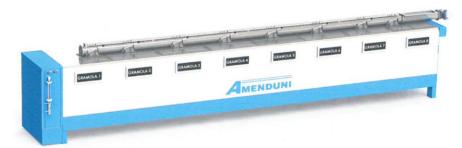

## NUOVI GRUPPI GRAMOLE

- Ampie aperture da entrambi i lati per facilitare la pulizia
  - Illuminazione interna led temporizzata
  - Sensori di troppo pieno

- \* Large openings on both sides for easy cleaning
  - Led internal lighting
  - Sensors for paste level

- Valvole di carico-scarico manuali o pneumatiche
  - Unico motoriduttore (risparmio energetico)
  - Eventuale variazione del numero di giri mediante un solo inverter

- Manual or pneumatic charge and discharge valves
  - Single motor-gearbox (energy saving)
  - Optional inverter to set RPM