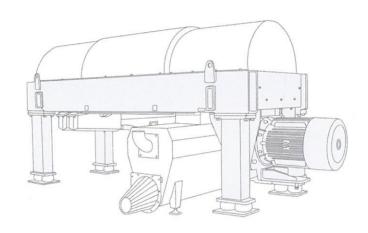

DECANTER NUOVA SERIE REX NEW DECANTERS REX SERIES

Via delle Mimose, 3 (Z.I.) • 70026 Modugno (BA) • Italia

Phone: +39 080 531 49 10 • Fax: +39 080 531 49 20

www.amenduni.it

info@amenduni.it

amenduninicolaspa

|                                   | REX 70   | REX 100  | REX 150  | REX 200  | REX 250  | REX 350  | REX 400  | REX 450  |
|-----------------------------------|----------|----------|----------|----------|----------|----------|----------|----------|
| Lunghezza / Length (mm)           | 3700     | 3700     | 3800     | 3800     | 3900     | 4200     | 4300     | 4700     |
| Larghezza / Width (mm)            | 1250     | 1250     | 1250     | 1250     | 1250     | 1250     | 1250     | 1250     |
| Altezza / Height (mm)             | 1700     | 1700     | 1700     | 1700     | 1700     | 1700     | 1700     | 1700     |
| Motorizzazione / Motor drive (Kw) | 22       | 30       | 37       | 40       | 45       | 45       | 55       | 55       |
| Start                             | INVERTER |
| Voltaggio / Voltage (Volt)        | 400      | 400      | 400      | 400      | 400      | 400      | 400      | 400      |
| Frequenza / Frequency (Hz)        | 50       | 50       | 50       | 50       | 50       | 50       | 50       | 50       |