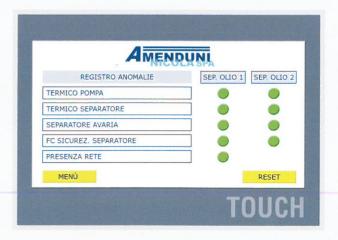

## NUOVO SEPARATORE A3500 **NEW SEPARATOR A3500**

- () Massima silenziosità durante la lavorazione
  - Semplici operazioni di manutenzione e pulizia
  - · Avviamento e controllo elettronico della velocità tramite Inverter

- Reduced noise while working
  - Easy maintenance and cleaning operations
  - Start and electronic speed control by inverter

| Peso separatore / Weight (Kg)        | 1050 |
|--------------------------------------|------|
| Peso tamburo / Bowl weight (Kg)      | 140  |
| Peso pedana / Base weight (Kg)       | 300  |
| Velocità di rotazione (RPM)          | 6800 |
| Motorizzazione / Motor drive (Kw)    | 7.5  |
| Capacità idraulica / Capacity (Lt/h) | 3500 |

## NUOVO SEPARATORE A3500 SELF-CLEANING NEW SEPARATOR A3500 SELF-CLEANING

- () Sistema automatico scarico fanghi
  - Avviamento e controllo elettronico della velocità tramite Inverter
- \* Authomatic discharge system
  - · Start and electronic speed control by inverter

- Dispositivo di comando e regolazione alimentazione olio e acqua
  - Lavaggio con opzione manuale / automatico
- Control and regulation of the oil/water feeding
  - · Manual/automatic cleaning