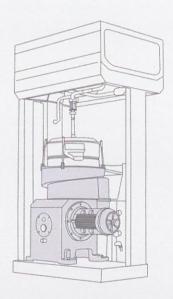

- () Sistema combinato con vasche indipendenti per grandi partitari dotato di valvole pneumatiche per il carico e lo scarico delle partite
  - Sistema automatico per lavorazione massale

- Mixed system for big quantities with indipendent batches with pneumatic valve system for charge and discharge
  - Authomatic continous system

- Ampie aperture da entrambi i lati per facilitarne la pulizia
- Eventuale variazione del numero di giri mediante inverter
- Sistema elettronico di controllo e regolazione della temperatura
- Large openings on both sides for easy cleaning
- Optional inverter to set rpm
- Electrical control and regulation of the temperature

| Modello | Dimensioni (mm)    | Motorizzazione (Kw) | Modello | Dimensioni (mm)    | Motorizzazione (Kw) |
|---------|--------------------|---------------------|---------|--------------------|---------------------|
| Model   | Dimensions (mm)    | Motor drive (Kw)    | Model   | Dimensions (mm)    | Motor drive (Kw)    |
| 1V4000  | 4750 x 1190 x 1580 | 5.5                 | 3V4000  | 4750 x 1190 x 4280 | 16.5                |
| 1V5000  | 5750 x 1190 x 1580 | 5.5                 | 3V5000  | 5750 x 1190 x 4280 | 16.5                |
| 1V6000  | 6750 x 1190 x 1580 | 5.5                 | 3V6000  | 6750 x 1190 x 4280 | 16.5                |
| 1V8000  | 8750 x 1190 x 1580 | 5.5                 | 3V8000  | 8750 x 1190 x 4280 | 16.5                |
| 2V4000  | 4750 x 1190 x 2930 | 11                  | 4V4000  | 4750 x 1190 x 5630 | 22                  |
| 2V5000  | 5750 x 1190 x 2930 | 11                  | 4V5000  | 5750 x 1190 x 5630 | 22                  |
| 2V6000  | 6750 x 1190 x 2930 | 11                  | 4V6000  | 6750 x 1190 x 5630 | 22                  |
| 2V8000  | 8750 x 1190 x 2930 | 11                  | 4V8000  | 8750 x 1190 x 5630 | 22                  |