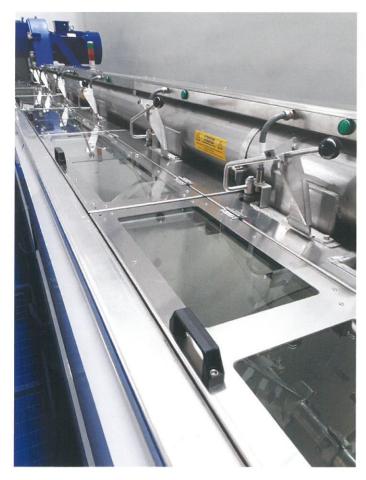

## NUOVI GRUPPI GRAMOLE

- Ampie aperture da entrambi i lati per facilitare la pulizia
  - Illuminazione interna led temporizzata
  - Sensori di troppo pieno

- \* Large openings on both sides for easy cleaning
  - Led internal lighting
  - Sensors for paste level

- Valvole di carico-scarico manuali o pneumatiche
  - Unico motoriduttore (risparmio energetico)
  - Eventuale variazione del numero di giri mediante un solo inverter

- Manual or pneumatic charge and discharge valves
  - Single motor-gearbox (energy saving)
  - Optional inverter to set RPM

- Ampie aperture da entrambi i lati per facilitarne la pulizia
- Eventuale variazione del numero di giri mediante inverter
- Sistema elettronico di controllo e regolazione della temperatura
- Large openings on both sides for easy cleaning
- Optional inverter to set rpm
- Electrical control and regulation of the temperature