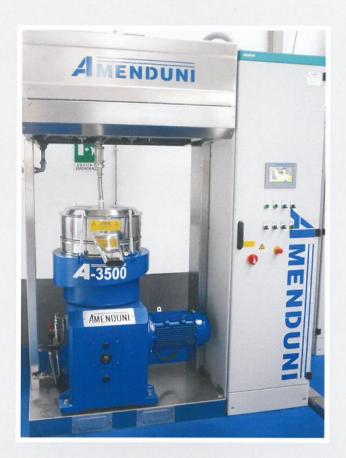

## NUOVO SEPARATORE A3500 **NEW SEPARATOR A3500**

- () Massima silenziosità durante la lavorazione
  - Semplici operazioni di manutenzione e pulizia
  - · Avviamento e controllo elettronico della velocità tramite Inverter

- Reduced noise while working
  - Easy maintenance and cleaning operations
  - Start and electronic speed control by inverter

| Peso separatore / Weight (Kg)        | 1050 |
|--------------------------------------|------|
| Peso tamburo / Bowl weight (Kg)      | 140  |
| Peso pedana / Base weight (Kg)       | 300  |
| Velocità di rotazione (RPM)          | 6800 |
| Motorizzazione / Motor drive (Kw)    | 7.5  |
| Capacità idraulica / Capacity (Lt/h) | 3500 |

## NUOVO SEPARATORE A3500 SELF-CLEANING NEW SEPARATOR A3500 SELF-CLEANING

- () Sistema automatico scarico fanghi
  - Avviamento e controllo elettronico della velocità tramite Inverter
- \* Authomatic discharge system
  - · Start and electronic speed control by inverter

- Dispositivo di comando e regolazione alimentazione olio e acqua
  - Lavaggio con opzione manuale / automatico
- Control and regulation of the oil/water feeding
  - · Manual/automatic cleaning