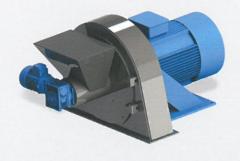

## **FRANGITORI CRUSHERS**

| Modello | Motorizzazione (Kw) |
|---------|---------------------|
| Model   | Motor drive (Kw)    |
| A40     | 30                  |
| A50     | 37                  |
| A60     | 45                  |