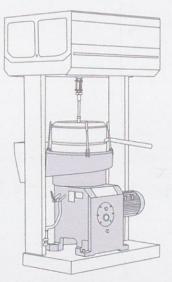

## NUOVI GRUPPI GRAMOLE

- Ampie aperture da entrambi i lati per facilitare la pulizia
  - Illuminazione interna led temporizzata
  - Sensori di troppo pieno

- \* Large openings on both sides for easy cleaning
  - Led internal lighting
  - Sensors for paste level

- Valvole di carico-scarico manuali o pneumatiche
  - Unico motoriduttore (risparmio energetico)
  - Eventuale variazione del numero di giri mediante un solo inverter

- Manual or pneumatic charge and discharge valves
  - Single motor-gearbox (energy saving)
  - Optional inverter to set RPM

| Modello | Dimensioni (mm)    | Motorizzazione (Kw) | Modello | Dimensioni (mm)    | Motorizzazione | (Kw) |
|---------|--------------------|---------------------|---------|--------------------|----------------|------|
| Model   | Dimensions (mm)    | Motor drive (Kw)    | Model   | Dimensions (mm)    | Motor drive    | (Kw) |
| 2V2000  | 4750 x 1190 x 2350 | 5.5                 | 6V750   | 6750 x 1190 x 2350 | 5.5            |      |
| 4V750   | 4750 x 1190 x 2350 | 5.5                 | 6V830   | 6750 x 1190 x 2350 | 5.5            |      |
| 4V830   | 4750 x 1190 x 2350 | 5.5                 | 3V2000  | 6750 x 1190 x 2350 | 5.5            |      |
| 4V1000  | 4750 x 1190 x 2350 | 5.5                 | 6V1000  | 6750 x 1190 x 2350 | 5.5            |      |
| 2V2500  | 5750 x 1190 x 2350 | 5.5                 | 4V1500  | 6750 x 1190 x 2350 | 5.5            |      |
| 5V750   | 5750 x 1190 x 2350 | 5.5                 | 8V1000  | 8750 x 1190 x 2350 | 5.5            |      |
| 5V830   | 5750 x 1190 x 2350 | 5.5                 | 4V2000  | 8750 x 1190 x 2350 | 5.5            |      |
| 5V1000  | 5750 x 1190 x 2350 | 5.5                 |         |                    |                |      |