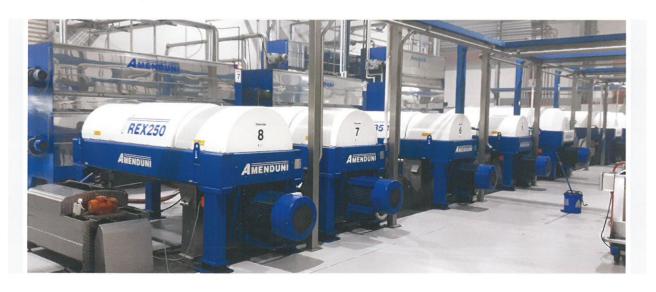

DECANTER NUOVA SERIE REX NEW DECANTERS REX SERIES

Via delle Mimose, 3 (Z.I.) • 70026 Modugno (BA) • Italia

Phone: +39 080 531 49 10 • Fax: +39 080 531 49 20

www.amenduni.it

info@amenduni.it

amenduninicolaspa

|                                   | REX 70   | REX 100  | REX 150  | REX 200  | REX 250  | REX 350  | REX 400  | REX 450  |
|-----------------------------------|----------|----------|----------|----------|----------|----------|----------|----------|
| Lunghezza / Length (mm)           | 3700     | 3700     | 3800     | 3800     | 3900     | 4200     | 4300     | 4700     |
| Larghezza / Width (mm)            | 1250     | 1250     | 1250     | 1250     | 1250     | 1250     | 1250     | 1250     |
| Altezza / Height (mm)             | 1700     | 1700     | 1700     | 1700     | 1700     | 1700     | 1700     | 1700     |
| Motorizzazione / Motor drive (Kw) | 22       | 30       | 37       | 40       | 45       | 45       | 55       | 55       |
| Start                             | INVERTER |
| Voltaggio / Voltage (Volt)        | 400      | 400      | 400      | 400      | 400      | 400      | 400      | 400      |
| Frequenza / Frequency (Hz)        | 50       | 50       | 50       | 50       | 50       | 50       | 50       | 50       |