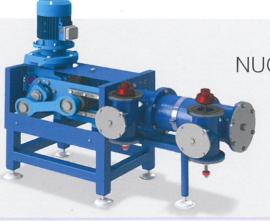

DECANTER NUOVA SERIE REX NEW DECANTERS REX SERIES

Via delle Mimose, 3 (Z.I.) • 70026 Modugno (BA) • Italia

Phone: +39 080 531 49 10 • Fax: +39 080 531 49 20

www.amenduni.it

info@amenduni.it

amenduninicolaspa

|                                   | REX 70   | REX 100  | REX 150  | REX 200  | REX 250  | REX 350  | REX 400  | REX 450  |
|-----------------------------------|----------|----------|----------|----------|----------|----------|----------|----------|
| Lunghezza / Length (mm)           | 3700     | 3700     | 3800     | 3800     | 3900     | 4200     | 4300     | 4700     |
| Larghezza / Width (mm)            | 1250     | 1250     | 1250     | 1250     | 1250     | 1250     | 1250     | 1250     |
| Altezza / Height (mm)             | 1700     | 1700     | 1700     | 1700     | 1700     | 1700     | 1700     | 1700     |
| Motorizzazione / Motor drive (Kw) | 22       | 30       | 37       | 40       | 45       | 45       | 55       | 55       |
| Start                             | INVERTER |
| Voltaggio / Voltage (Volt)        | 400      | 400      | 400      | 400      | 400      | 400      | 400      | 400      |
| Frequenza / Frequency (Hz)        | 50       | 50       | 50       | 50       | 50       | 50       | 50       | 50       |