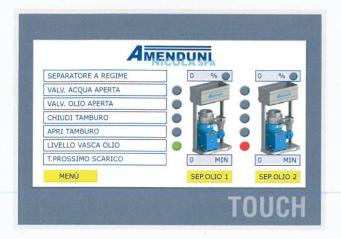

## NUOVO SEPARATORE A3500 **NEW SEPARATOR A3500**

- () Massima silenziosità durante la lavorazione
  - Semplici operazioni di manutenzione e pulizia
  - · Avviamento e controllo elettronico della velocità tramite Inverter

- Reduced noise while working
  - Easy maintenance and cleaning operations
  - Start and electronic speed control by inverter

| Peso separatore / Weight (Kg)        | 1050 |
|--------------------------------------|------|
| Peso tamburo / Bowl weight (Kg)      | 140  |
| Peso pedana / Base weight (Kg)       | 300  |
| Velocità di rotazione (RPM)          | 6800 |
| Motorizzazione / Motor drive (Kw)    | 7.5  |
| Capacità idraulica / Capacity (Lt/h) | 3500 |

## NUOVO SEPARATORE A3500 SELF-CLEANING NEW SEPARATOR A3500 SELF-CLEANING

- () Sistema automatico scarico fanghi
  - Avviamento e controllo elettronico della velocità tramite Inverter
- \* Authomatic discharge system
  - · Start and electronic speed control by inverter

- Dispositivo di comando e regolazione alimentazione olio e acqua
  - Lavaggio con opzione manuale / automatico
- Control and regulation of the oil/water feeding
  - · Manual/automatic cleaning