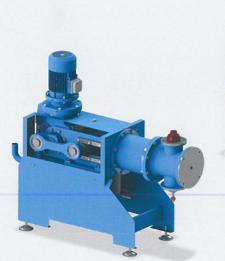

NUOVE POMPE A PISTONE NEW PISTON PUMPS

| Modello   | Motorizzazione (Kw) |
|-----------|---------------------|
| Model     | Motor drive (Kw)    |
| PP10 - 18 | 7.5                 |
| PP10 - DE | 7.5                 |