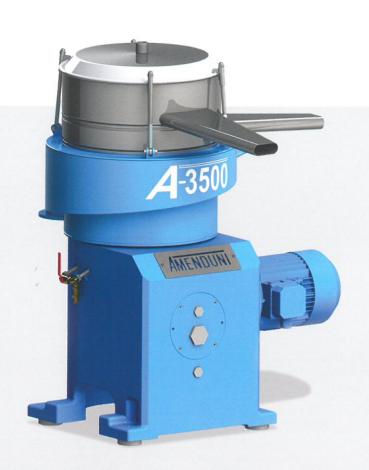

## NUOVO SEPARATORE A3500 **NEW SEPARATOR A3500**

- () Massima silenziosità durante la lavorazione
  - Semplici operazioni di manutenzione e pulizia
  - · Avviamento e controllo elettronico della velocità tramite Inverter

- Reduced noise while working
  - Easy maintenance and cleaning operations
  - Start and electronic speed control by inverter

| Peso separatore / Weight (Kg)        | 1050 |
|--------------------------------------|------|
| Peso tamburo / Bowl weight (Kg)      | 140  |
| Peso pedana / Base weight (Kg)       | 300  |
| Velocità di rotazione (RPM)          | 6800 |
| Motorizzazione / Motor drive (Kw)    | 7.5  |
| Capacità idraulica / Capacity (Lt/h) | 3500 |

## NUOVO SEPARATORE A3500 SELF-CLEANING NEW SEPARATOR A3500 SELF-CLEANING

- () Sistema automatico scarico fanghi
  - Avviamento e controllo elettronico della velocità tramite Inverter
- \* Authomatic discharge system
  - · Start and electronic speed control by inverter

- Dispositivo di comando e regolazione alimentazione olio e acqua
  - Lavaggio con opzione manuale / automatico
- Control and regulation of the oil/water feeding
  - · Manual/automatic cleaning