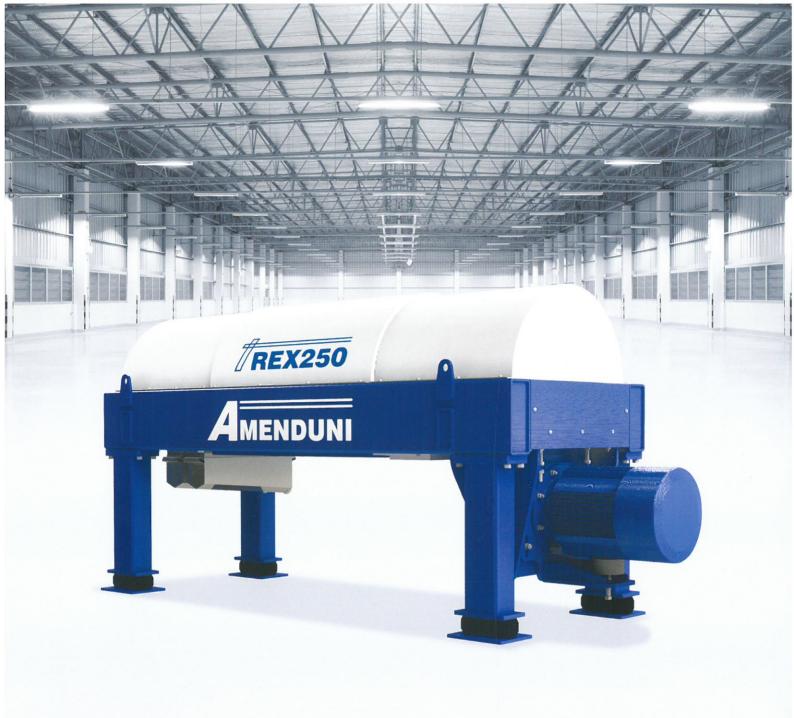

DECANTER NUOVA SERIE REX NEW DECANTERS REX SERIES

Via delle Mimose, 3 (Z.I.) • 70026 Modugno (BA) • Italia

Phone: +39 080 531 49 10 • Fax: +39 080 531 49 20

www.amenduni.it

info@amenduni.it

amenduninicolaspa

|                                   | REX 70   | REX 100  | REX 150  | REX 200  | REX 250  | REX 350  | REX 400  | REX 450  |
|-----------------------------------|----------|----------|----------|----------|----------|----------|----------|----------|
| Lunghezza / Length (mm)           | 3700     | 3700     | 3800     | 3800     | 3900     | 4200     | 4300     | 4700     |
| Larghezza / Width (mm)            | 1250     | 1250     | 1250     | 1250     | 1250     | 1250     | 1250     | 1250     |
| Altezza / Height (mm)             | 1700     | 1700     | 1700     | 1700     | 1700     | 1700     | 1700     | 1700     |
| Motorizzazione / Motor drive (Kw) | 22       | 30       | 37       | 40       | 45       | 45       | 55       | 55       |
| Start                             | INVERTER |
| Voltaggio / Voltage (Volt)        | 400      | 400      | 400      | 400      | 400      | 400      | 400      | 400      |
| Frequenza / Frequency (Hz)        | 50       | 50       | 50       | 50       | 50       | 50       | 50       | 50       |

Le specifiche tecniche potrebbero subire variazioni senza preavviso, in base all'evoluzione dei prodotti stessi.

Technical specifications can be subject to variations without warning, according to the products' development.