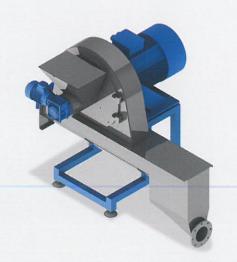

## **FRANGITORI CRUSHERS**

| Modello | Motorizzazione (Kw) |
|---------|---------------------|
| Model   | Motor drive (Kw)    |
| A40     | 30                  |
| A50     | 37                  |
| A60     | 45                  |