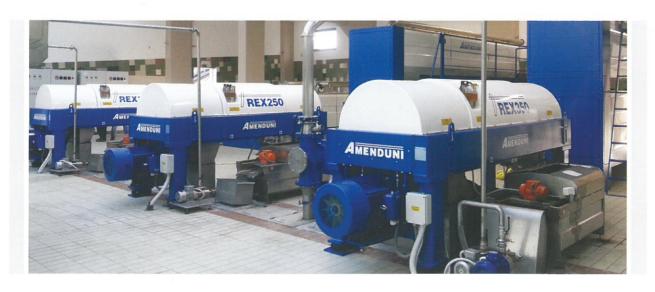

DECANTER NUOVA SERIE REX NEW DECANTERS REX SERIES

Via delle Mimose, 3 (Z.I.) • 70026 Modugno (BA) • Italia

Phone: +39 080 531 49 10 • Fax: +39 080 531 49 20

www.amenduni.it

info@amenduni.it

amenduninicolaspa

|                                   | REX 70   | REX 100  | REX 150  | REX 200  | REX 250  | REX 350  | REX 400  | REX 450  |
|-----------------------------------|----------|----------|----------|----------|----------|----------|----------|----------|
| Lunghezza / Length (mm)           | 3700     | 3700     | 3800     | 3800     | 3900     | 4200     | 4300     | 4700     |
| Larghezza / Width (mm)            | 1250     | 1250     | 1250     | 1250     | 1250     | 1250     | 1250     | 1250     |
| Altezza / Height (mm)             | 1700     | 1700     | 1700     | 1700     | 1700     | 1700     | 1700     | 1700     |
| Motorizzazione / Motor drive (Kw) | 22       | 30       | 37       | 40       | 45       | 45       | 55       | 55       |
| Start                             | INVERTER |
| Voltaggio / Voltage (Volt)        | 400      | 400      | 400      | 400      | 400      | 400      | 400      | 400      |
| Frequenza / Frequency (Hz)        | 50       | 50       | 50       | 50       | 50       | 50       | 50       | 50       |