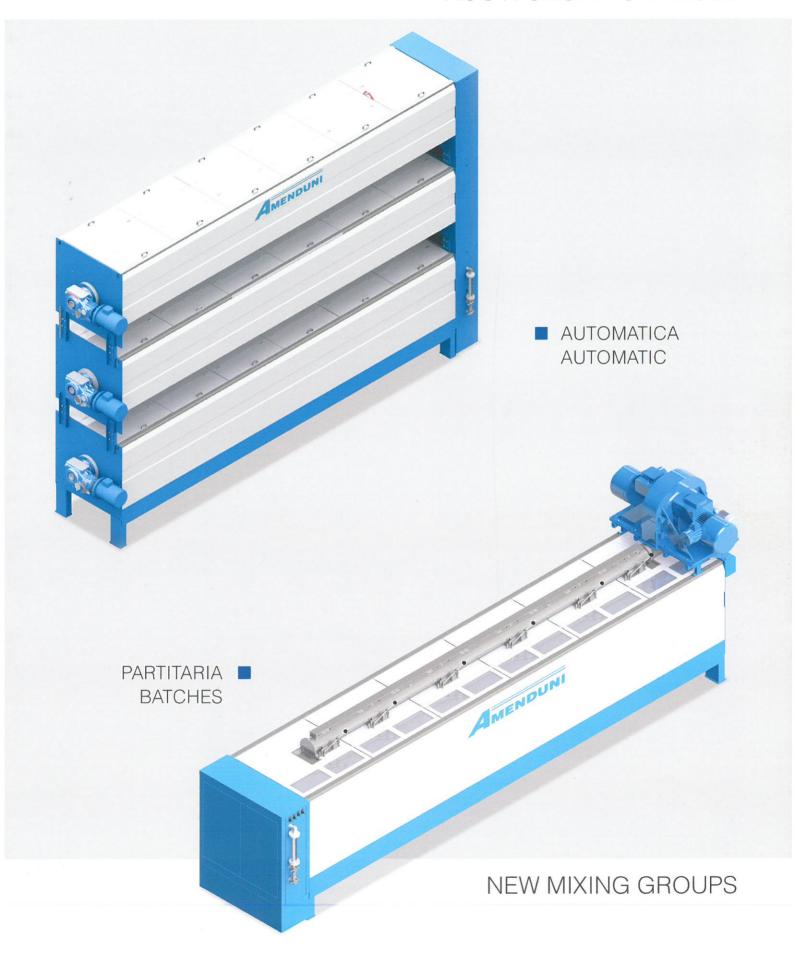

## NUOVI GRUPPI GRAMOLE

- Ampie aperture da entrambi i lati per facilitare la pulizia
  - Illuminazione interna led temporizzata
  - Sensori di troppo pieno

- \* Large openings on both sides for easy cleaning
  - Led internal lighting
  - Sensors for paste level

- Valvole di carico-scarico manuali o pneumatiche
  - Unico motoriduttore (risparmio energetico)
  - Eventuale variazione del numero di giri mediante un solo inverter

- Manual or pneumatic charge and discharge valves
  - Single motor-gearbox (energy saving)
  - Optional inverter to set RPM

- () Sistema combinato con vasche indipendenti per grandi partitari dotato di valvole pneumatiche per il carico e lo scarico delle partite
  - Sistema automatico per lavorazione massale

- Mixed system for big quantities with indipendent batches with pneumatic valve system for charge and discharge
  - Authomatic continous system

- Ampie aperture da entrambi i lati per facilitarne la pulizia
- Eventuale variazione del numero di giri mediante inverter
- Sistema elettronico di controllo e regolazione della temperatura
- Large openings on both sides for easy cleaning
- Optional inverter to set rpm
- Electrical control and regulation of the temperature