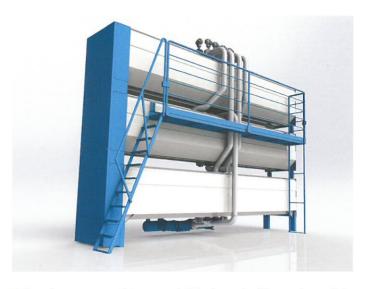

|                                   | REX 70   | REX 100  | REX 150  | REX 200  | REX 250  | REX 350  | REX 400  | REX 450  |
|-----------------------------------|----------|----------|----------|----------|----------|----------|----------|----------|
| Lunghezza / Length (mm)           | 3700     | 3700     | 3800     | 3800     | 3900     | 4200     | 4300     | 4700     |
| Larghezza / Width (mm)            | 1250     | 1250     | 1250     | 1250     | 1250     | 1250     | 1250     | 1250     |
| Altezza / Height (mm)             | 1700     | 1700     | 1700     | 1700     | 1700     | 1700     | 1700     | 1700     |
| Motorizzazione / Motor drive (Kw) | 22       | 30       | 37       | 40       | 45       | 45       | 55       | 55       |
| Start                             | INVERTER |
| Voltaggio / Voltage (Volt)        | 400      | 400      | 400      | 400      | 400      | 400      | 400      | 400      |
| Frequenza / Frequency (Hz)        | 50       | 50       | 50       | 50       | 50       | 50       | 50       | 50       |

Le specifiche tecniche potrebbero subire variazioni senza preavviso, in base all'evoluzione dei prodotti stessi.

Technical specifications can be subject to variations without warning, according to the products' development.