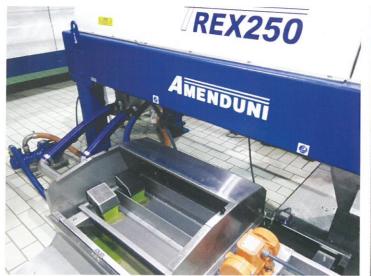

DECANTER NUOVA SERIE REX NEW DECANTERS REX SERIES

Via delle Mimose, 3 (Z.I.) • 70026 Modugno (BA) • Italia

Phone: +39 080 531 49 10 • Fax: +39 080 531 49 20

www.amenduni.it

info@amenduni.it

amenduninicolaspa

|                                   | REX 70   | REX 100  | REX 150  | REX 200  | REX 250  | REX 350  | REX 400  | REX 450  |
|-----------------------------------|----------|----------|----------|----------|----------|----------|----------|----------|
| Lunghezza / Length (mm)           | 3700     | 3700     | 3800     | 3800     | 3900     | 4200     | 4300     | 4700     |
| Larghezza / Width (mm)            | 1250     | 1250     | 1250     | 1250     | 1250     | 1250     | 1250     | 1250     |
| Altezza / Height (mm)             | 1700     | 1700     | 1700     | 1700     | 1700     | 1700     | 1700     | 1700     |
| Motorizzazione / Motor drive (Kw) | 22       | 30       | 37       | 40       | 45       | 45       | 55       | 55       |
| Start                             | INVERTER |
| Voltaggio / Voltage (Volt)        | 400      | 400      | 400      | 400      | 400      | 400      | 400      | 400      |
| Frequenza / Frequency (Hz)        | 50       | 50       | 50       | 50       | 50       | 50       | 50       | 50       |