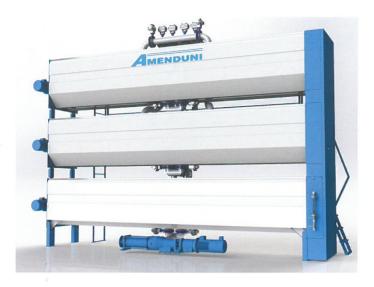

- () Sistema combinato con vasche indipendenti per grandi partitari dotato di valvole pneumatiche per il carico e lo scarico delle partite
  - Sistema automatico per lavorazione massale

- Mixed system for big quantities with indipendent batches with pneumatic valve system for charge and discharge
  - Authomatic continous system

- Ampie aperture da entrambi i lati per facilitarne la pulizia
- Eventuale variazione del numero di giri mediante inverter
- Sistema elettronico di controllo e regolazione della temperatura
- Large openings on both sides for easy cleaning
- Optional inverter to set rpm
- Electrical control and regulation of the temperature